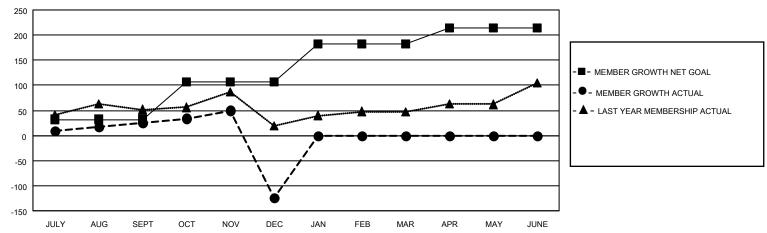

### GOALS AND ACTUAL MEMBERS CUMULATIVE

| DROPPED CLUBS: 7 |     | 27 CLUBS OF 67 ADDED 1 OR<br>MORE NEW MEMBERS | GENDER DISTRIBUTION                 |              |  |
|------------------|-----|-----------------------------------------------|-------------------------------------|--------------|--|
|                  |     | NORE NEW WEINBERS                             | MALE                                | 916 (59.06%) |  |
|                  |     |                                               | FEMALE                              | 634 (40.88%) |  |
| DROPPED MEMBERS  |     |                                               | NON BINARY                          | 0 (0.00%)    |  |
| DECEASED         | 2   |                                               | PREFER NOT TO ANSWER                | 1 (0.06%)    |  |
| CLUB CANCELLED   | 121 | CLICK HERE FOR CUMULATIVE                     | TOTAL FAMILY UNIT MEMBERS           | 392          |  |
| OTHER            | 89  | MEMBERSHIP DATA                               |                                     |              |  |
| TOTAL            | 212 |                                               | FAMILY MEMBERS PAYING HALF DUES 215 |              |  |
|                  |     |                                               |                                     |              |  |