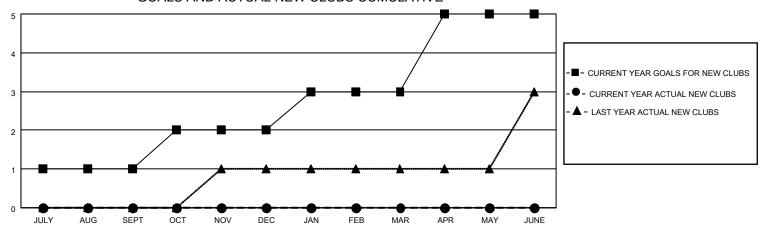

## MONTHLY MEMBERSHIP PROGRESS REPORT

# **LOCATION KENYA AFRICA**

## District 411 A

| Clubs RESULTS FOR 2022-2023 |   |   |   | Members RESULTS FOR 2022-2023 |    |    |     |
|-----------------------------|---|---|---|-------------------------------|----|----|-----|
|                             |   |   |   |                               |    |    |     |
| JULY/AUG/SEPT               | 1 | 0 | 1 | JULY/AUG/SEPT                 | 32 | 47 | 20  |
| OCT/NOV/DEC                 | 1 | 0 | 6 | OCT/NOV/DEC                   | 75 | 43 | 192 |
| JAN/FEB/MAR                 | 1 | 0 | 0 | JAN/FEB/MAR                   | 75 | 0  | 0   |
| APR/MAY/JUNE                | 2 | 0 | 0 | APR/MAY/JUNE                  | 32 | 0  | 0   |

### GOALS AND ACTUAL NEW CLUBS CUMULATIVE



### GOALS AND ACTUAL MEMBERS CUMULATIVE



| DROPPED CLUBS: 7 |     | 27 CLUBS OF 67 ADDED 1 OR<br>MORE NEW MEMBERS | GENDER DISTRIBUTION                 |              |  |
|------------------|-----|-----------------------------------------------|-------------------------------------|--------------|--|
|                  |     | NORE NEW WEINBERS                             | MALE                                | 916 (59.06%) |  |
|                  |     |                                               | FEMALE                              | 634 (40.88%) |  |
| DROPPED MEMBERS  |     |                                               | NON BINARY                          | 0 (0.00%)    |  |
| DECEASED         | 2   |                                               | PREFER NOT TO ANSWER